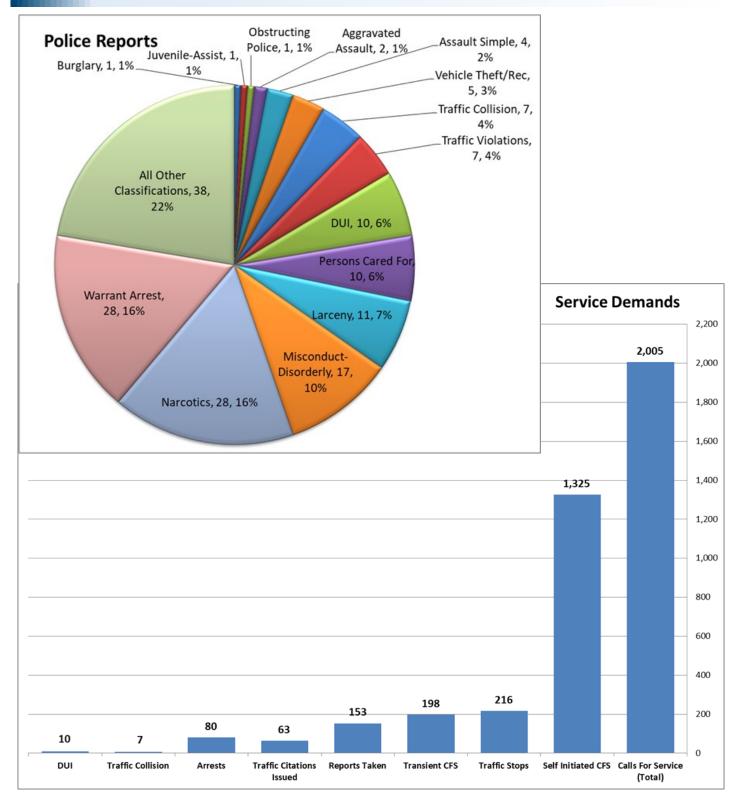

#### POLICE REPORTS AND SERVICE DEMANDS

### **ARRESTS**

|                      | June<br>2020 | June<br>2021 | Percent<br>of Change<br>20/21 | June<br>2022 | Percent<br>of Change<br>21/22 |  |  |  |  |
|----------------------|--------------|--------------|-------------------------------|--------------|-------------------------------|--|--|--|--|
| Arrests              |              |              |                               |              |                               |  |  |  |  |
| Felony               | 24           | 17           | -29%                          | 24           | 41%                           |  |  |  |  |
| Health & Safety Code | 0            | 2            | 200%                          | 1            | -50%                          |  |  |  |  |
| Penal Code           | 22           | 14           | -36%                          | 22           | 57%                           |  |  |  |  |
| Vehicle Code         | 2            | 1            | -50%                          | 1            | 0%                            |  |  |  |  |
| Misdemeanor          | 27           | 38           | 41%                           | 56           | 47%                           |  |  |  |  |
| Health & Safety Code | 2            | 8            | 300%                          | 18           | 125%                          |  |  |  |  |
| Penal Code           | 15           | 19           | 27%                           | 25           | 32%                           |  |  |  |  |
| Vehicle Code         | 10           | 11           | 10%                           | 13           | 18%                           |  |  |  |  |

## TRAFFIC

|                   | June<br>2020 | June<br>2021<br>Traffic | Percent<br>of Change<br>20/21 | June<br>2022 | Percent<br>of Change<br>21/22 |
|-------------------|--------------|-------------------------|-------------------------------|--------------|-------------------------------|
| Citations         | 143          | 132                     | -8%                           | 63           | -52%                          |
| Traffic Stops     | 228          | 285                     | 25%                           | 216          | -24%                          |
| DUI               | 8            | 11                      | 38%                           | 10           | -9%                           |
| Traffic Collision | 16           | 13                      | -19%                          | 7            | -46%                          |

### DISPATCH

|                         | June<br>2020 | June<br>2021 | Percent<br>of Change<br>20/21 | June<br>2022 | Percent<br>of Change<br>21/22 |  |  |  |  |
|-------------------------|--------------|--------------|-------------------------------|--------------|-------------------------------|--|--|--|--|
| Dispatch                |              |              |                               |              |                               |  |  |  |  |
| Calls for Service (CFS) | 1,941        | 2,090        | 8%                            | 2,005        | -4%                           |  |  |  |  |
| Transient Related       | 153          | 137          | -10%                          | 198          | 45%                           |  |  |  |  |
| CFS Average 24 hr.      | 66           | 71           | 8%                            | 68           | -4%                           |  |  |  |  |
| Priority 1              |              |              |                               |              |                               |  |  |  |  |
| Response Time           | 4:00         | 4:35         | 0:35                          | 4:25         | 0:10                          |  |  |  |  |

## REPORTS

|                 | June<br>2020 | June<br>2021 | Percent<br>of Change<br>20/21 | June<br>2022 | Percent<br>of Change<br>21/22 |  |  |  |
|-----------------|--------------|--------------|-------------------------------|--------------|-------------------------------|--|--|--|
| Reports         |              |              |                               |              |                               |  |  |  |
| General Crime   | 162          | 181          | 12%                           | 153          | -15%                          |  |  |  |
| 5150 W.I.       | 7            | 10           | 43%                           | 9            | -10%                          |  |  |  |
| Field Interview | 5            | 1            | -80%                          | 13           | 1200%                         |  |  |  |