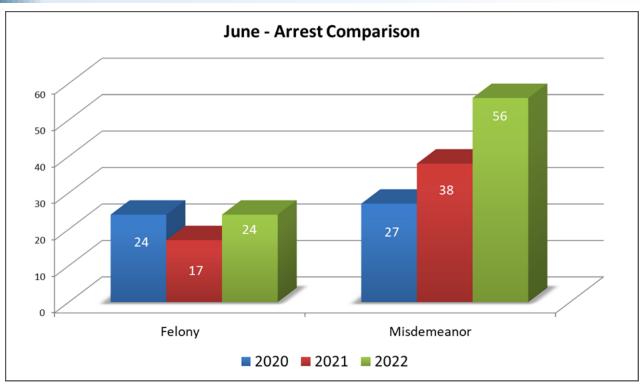

### **ARRESTS**

|                      | June<br>2020 | June<br>2021 | Percent<br>of Change<br>20/21 | June<br>2022 | Percent<br>of Change<br>21/22 |  |  |  |  |
|----------------------|--------------|--------------|-------------------------------|--------------|-------------------------------|--|--|--|--|
| Arrests              |              |              |                               |              |                               |  |  |  |  |
| Felony               | 24           | 17           | -29%                          | 24           | 41%                           |  |  |  |  |
| Health & Safety Code | 0            | 2            | 200%                          | 1            | -50%                          |  |  |  |  |
| Penal Code           | 22           | 14           | -36%                          | 22           | 57%                           |  |  |  |  |
| Vehicle Code         | 2            | 1            | -50%                          | 1            | 0%                            |  |  |  |  |
| Misdemeanor          | 27           | 38           | 41%                           | 56           | 47%                           |  |  |  |  |
| Health & Safety Code | 2            | 8            | 300%                          | 18           | 125%                          |  |  |  |  |
| Penal Code           | 15           | 19           | 27%                           | 25           | 32%                           |  |  |  |  |
| Vehicle Code         | 10           | 11           | 10%                           | 13           | 18%                           |  |  |  |  |